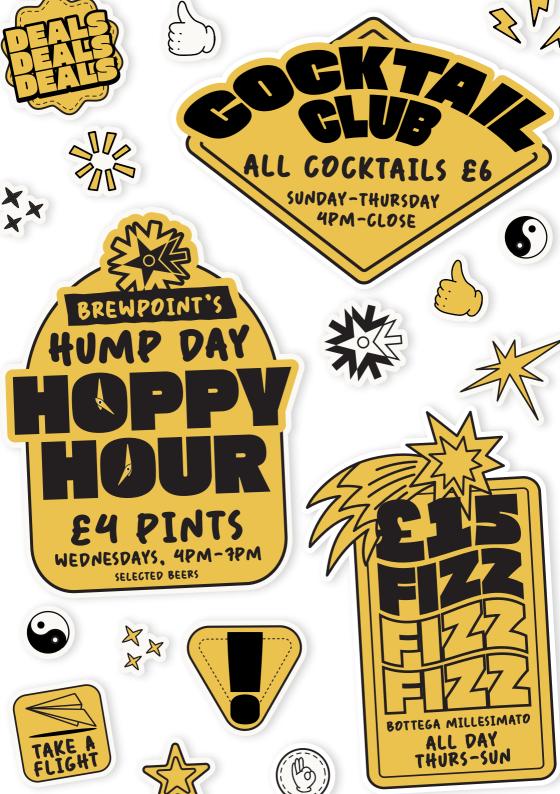

## BREWPOINT HOPTAILS

We've combined our banging Brewpoint craft beers with some delicious spirits, fruit juices and sodas to create a range of Hoptails - part beer, part cocktail, completely delicious.

### CAPTAIN'S SHANDY / 8 🥌

Captain Morgan Spiced Rum, Brewpoint Supernova Lager, Lemonade

FOGGY RADLER / 5 Lemon, Sugar Syrup, Soda, Brewpoint Foghorn Hazy Session IPA

CLASSIC LIME BEERGARITA / 8 (5) Olmeca Tequila, Lime Juice, Cointreau, Brewpoint Supernova Lager

|                                                                                    | E15 FI22          |       |      |
|------------------------------------------------------------------------------------|-------------------|-------|------|
| FIZZ                                                                               | ALL DAY THURS-SUN | 125ML | BTL  |
| LE ALTANE PROSECCO EXTRA DRY IT<br>Crisp - Apple - Citrus                          |                   | 5.5   | 26   |
| WHITE                                                                              | 175ML             | 250ML | BTL  |
| BELVINO PINOT GRIGIO IGT PAVIA IT 🐵<br>Delicate – Orchard Fruit – Subtle Sweetness | 6.5               | 9.25  | 22.5 |
| LA VIVIENDA VERDEJO ES<br>Crisp – Citrus Fruit – Rounded                           | 7                 | 9.75  | 24   |
| REIGN OF TERROIR CHENIN BLANC SA 🐵 🖲<br>Aromatic – Elegant – Fruit Salad           | 8                 | 10.5  | 27   |
| MOUNT ROZIER SAUVIGNON BLANC SA 🐵 🖻 🖲<br>Tropical - Green Apple - Herbaceous       | 8.5               | 11    | 30   |
| ROSÉ                                                                               |                   |       |      |
| BELVINO PINOT GRIGIO ROSATO IT 📧<br>Dry - Summer Berries - Fresh                   | 6.5               | 9.25  | 23   |
| MOUNT ROZIER ROSÉ SA ®©©<br>Strawberry – Cherry Blossom – Minerality               | 8                 | 10.5  | 28.5 |
| RED                                                                                |                   |       |      |
| TEKENA MERLOT CL<br>Raspberry – Blueberry – Soft                                   | 6.5               | 9     | 22.5 |
| LA VIVIENDA TEMPRANILLO ES<br>Rich – Plum – Structured Tannins                     | 7                 | 9.5   | 24   |
| REIGN OF TERROIR SHIRAZ SA 🛞 🖲<br>Medium-Bodied - Complex - Fruit-Forward          | 8                 | 10.5  | 28   |
| TILIA MALBEC AR 🐵 🖲<br>Red Fruit - Warming Spice - Fresh                           | 8.5               | 11    | 30   |